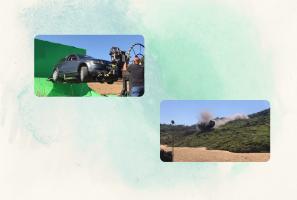

#### **EXPLANATION**

Details of the shooting, crew and equipment that will be used in the scene of our main character falling into the sea in our movie are as follows. The scene will take place in a private pool instead of sea. In addition, special shooting techniques will be used such as the car accident scene.

**Underwater Shootings** 