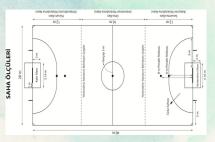

#### WHAT IS THE "GOALBALL"?

For those who cannot see, it is a football match played with a special ball with a bell placed inside the ball, which makes a sound when it moves. Voice communication is at the forefront in football matches played by athletes who are mostly in the B2 and B3 categories, that is, partially sighted athletes. Players call each other and ask them to throw the ball to them.

Goalkeepers are usually done by players with a higher vision level. 'Sports Clubs for the Visually Impaired' establish football teams and participate in tournaments.